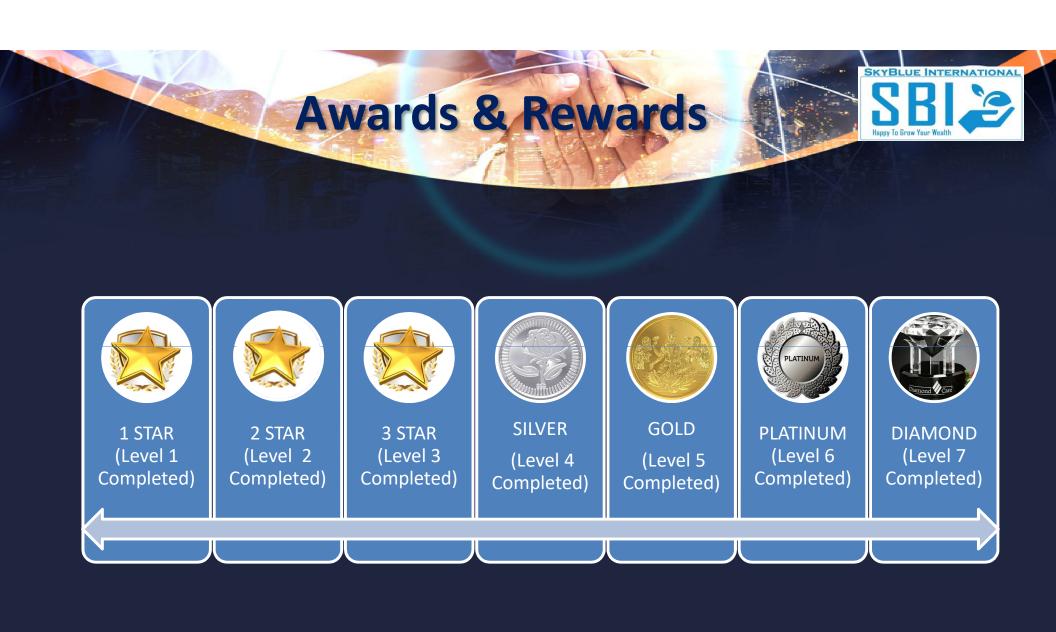

#### 1 STAR : "Recognition"

#### 2 STAR : "10 Gram Silver"

#### 3 STAR : "SILK SAREE"

#### SILVER : " FRIDGE "

PLATINUM : "Pension Deposit 1 million get interest for every month"

SKYBLUE INTERNATIONAL

### **DIAMOND : " 2 Million House Fund"**