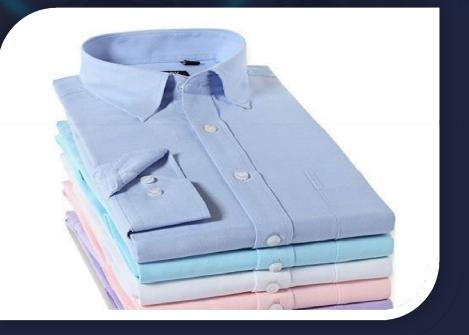

#### **Product B**

Four Plain Shirt For Men, Half & Full Shirt, Size: 36,38,40,42,44 Rs.1999/-

First you purchase one Product

Then Purchase 6 person Your Income Rs : 1800/-