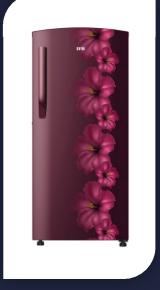

#### SILVER : " FRIDGE "

PLATINUM : "Pension Deposit 1 million get interest for every month"

SKYBLUE INTERNATIONAL